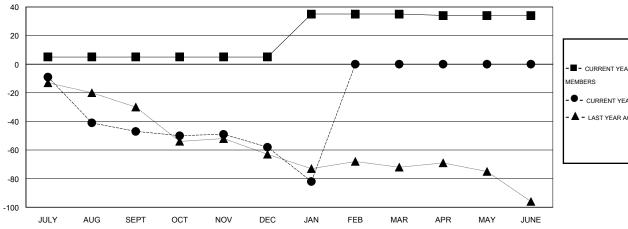

#### GOALS AND ACTUAL MEMBERS CUMULATIVE

| -=-  | CURRENT YEAR GOALS FOR NEW |
|------|----------------------------|
| мемв | ERS                        |

- CURRENT YEAR ACTUAL MEMBERS - LAST YEAR ACTUAL MEMBERS